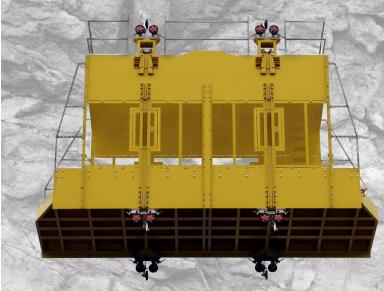

#### PRODUCTION HOISTING SYSTEMS

- Hoists
- Headframes
- Shaft Steel
- Skips
- Skip Loading Stations
- Sheaves
- Foundations
- Controls

#### **SERVICE HOISTING SYSTEMS**

- Hoists
- Foundations
- Headframes
- Shaft Steel
- Cages
- Sheaves
- Controls
- Counterweights