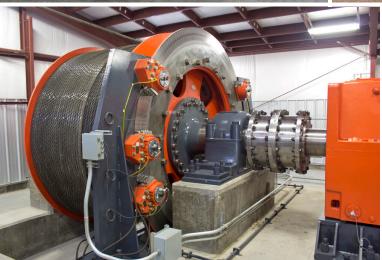

#### PRODUCTION HOISTING SYSTEMS

- Hoists
- Headframes
- Shaft Steel
- Skips
- Skip Loading Stations
- Sheaves
- Foundations
- Controls

#### **SERVICE HOISTING SYSTEMS**

- Hoists
- Foundations
- Headframes
- Shaft Steel
- Cages
- Sheaves
- Controls
- Counterweights